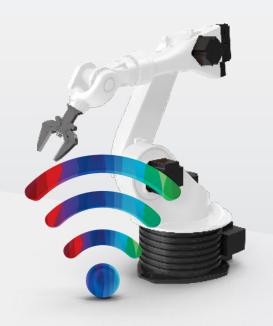

## Factory of the Future

As the world of manufacturing demands smarter and more connected solutions, Bosch are trailblazing as a global provider and user of i4.0 solutions.

Industry 4.0 is when factories can be adapted to any requirements and learn independently at the same time. For Bosch, the secret here is to combine the best of people, data, and machines. And while artificial intelligence and advanced algorithms make processes simpler, more efficient, and more flexible, people still have full control over everything that happens. Industry 4.0 is the factory of the future, prioritising that manufacturers work smarter not harder.

### **Features**

Higher productivity

Human and robot colllaboration

Easily scalable to any size or structure

Improved resource efficiency

Traceable system

AI enabled potential

Driven by data analytics