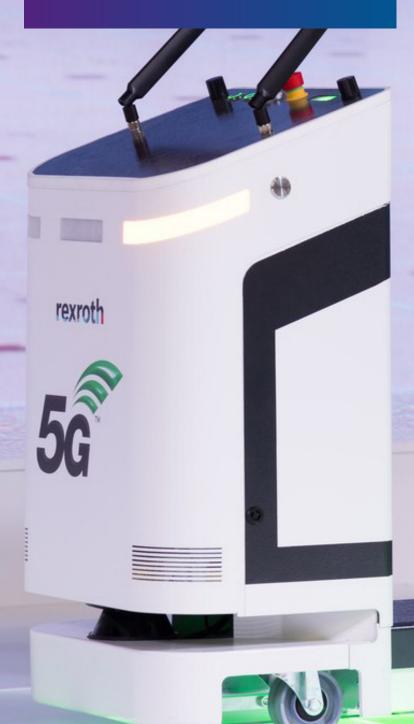

## Factory of the Future

As the world of manufacturing demands smarter and more connected solutions, Bosch are trailblazing as a global provider and user of i4.0 solutions.

Industry 4.0 is when factories can be adapted to any requirements and learn independently at the same time. For Bosch, the secret here is to combine the best of people, data, and machines. And while artificial intelligence and advanced algorithms make processes simpler, more efficient, and more flexible, people still have full control over everything that happens. Industry 4.0 is the factory of the future, prioritising that manufacturers work smarter not harder.

### **Features**

Higher productivity

Human and robot colllaboration

Easily scalable to any size or structure

Improved resource efficiency

Traceable system

AI enabled potential

Driven by data analytics